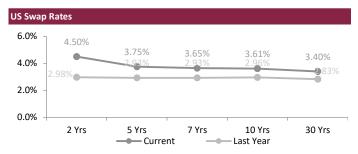

## **INTERBANK OFFERING & US SWAP RATES**

| Duration | Overnight | 1 Week | 1 Month | 3 Month | 1 Year |
|----------|-----------|--------|---------|---------|--------|
| LIBOR    | 5.07      | 0.08   | 5.19    | 5.50    | 5.66   |
| EURIBOR  | (0.65)    | 3.12   | 3.22    | 3.49    | 3.88   |
| QAIBOR   | 5.55      | 5.60   | 5.75    | 5.85    | 6.00   |
| SAIBOR   | 5.62      | 5.52   | 5.59    | 5.92    | 5.82   |
| EIBOR    | 4.96      | 5.09   | 5.27    | 5.31    | 5.34   |
| BMIBOR   | 5.80      | 6.03   | 6.75    | 6.55    | 6.53   |
| KIBOR    | 2.38      | 3.69   | 3.94    | 4.25    | 4.69   |