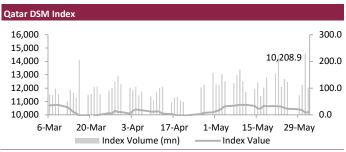

#### Oatar

The Qatari index jumped 0.5%, boosted by the Lesha Bank (+4%) and the Al Meera Consumer Goods Company up (3.3%) were the top gainers of the day. Out of the 49 traded stocks, 27 advanced, 17 declined and 5 remained unchanged. Total traded volume in the market was lower than the previous trading session. The Insurance index up 1% and the Banks and Financial Services index advanced by 0.7%.

Source: Refinitiv Eikon **QE Sector Indices Closing Level** 1D Change (%) Banks & Financial Services 4,258.6 0.7 Consumer Goods & Services 7,805.6 0.6 Industrials 3,868.3 (0.0)Insurance 2,290.6 1.0 Real Estate 0.5 1,554.8 0.6 1,605.3 Telecoms Transportation 4,703.2 0.6 Source: Refinitiv Eikon