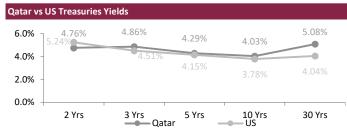

## **SOVEREIGN YIELD CURVES & CDS SPREAD**

Source: Refinitiv Eikon, Investing.com

| 5 Years CDS | Spread   | 6M Change |
|-------------|----------|-----------|
| US          | 34.2     | 6.7       |
| UK          | 26.8     | 1.9       |
| Germany     | 13.5     | (4.5)     |
| France      | 27.0     | (0.5)     |
| Italy       | 102.5    | (22.3)    |
| Greece      | 79.1     | (53.5)    |
| Russia      | 13,775.2 | 0.0       |
| Japan       | 21.7     | (3.4)     |

| 5 Years CDS  | Spread ( | 6M Change |
|--------------|----------|-----------|
| Turkey       | 577.4    | 68.9      |
| Brazil       | 207.2    | (34.7)    |
| Egypt        | 1,836.3  | 1,092.5   |
| Abu Dhabi    | 41.1     | (4.5)     |
| Bahrain      | 270.2    | 44.1      |
| Dubai        | 85.1     | (6.9)     |
| Qatar        | 41.1     | (6.5)     |
| Saudi Arabia | 62.5     | 3.9       |